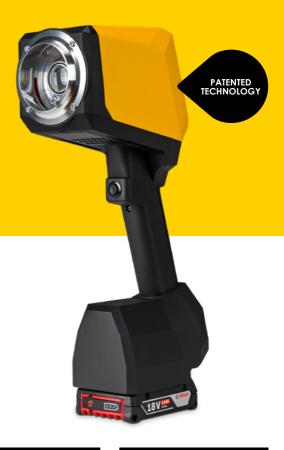

measure up. contactless.

coatmaster Flex

비접촉 코팅 두께측정기

## **Technical Data**

Cured powder / dried paints 1 – 1000 µm Wet paints before drying  $1 - 400 \mu m$ Powder coatings before curing  $1 - 400 \mu m$ from 20 ms Measuring time Distance tolerance<sup>1</sup> 2 - 15 cmTilt tolerance<sup>1</sup> ± 70° Measurement on moving parts yes Relative standard deviation<sup>2</sup> < 1 % Measures coatings of any color (incl. white) yes Real-time data access via ERP and browser yes Weight (without battery) 1.3 kg

**Dimensions** 

374 x 91 x 203 mm

Depending on coating and substrate material

<sup>&</sup>lt;sup>2</sup> 60 μm powder coating before curing on aluminium, 5 cm working distance