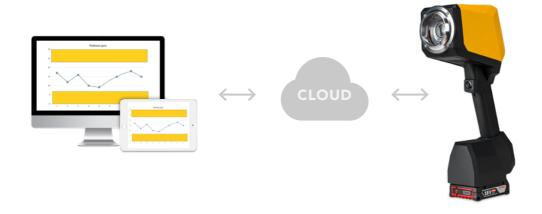

## **Technical Data**

Cured powder / dried paints 1 – 1000 µm Wet paints before drying  $1 - 400 \mu m$ Powder coatings before curing  $1 - 400 \mu m$ from 20 ms Measuring time Distance tolerance<sup>1</sup> 2 - 15 cmTilt tolerance<sup>1</sup> ± 70° Measurement on moving parts yes Relative standard deviation<sup>2</sup> < 1 % Measures coatings of any color (incl. white) yes Real-time data access via ERP and browser yes Weight (without battery) 1.3 kg